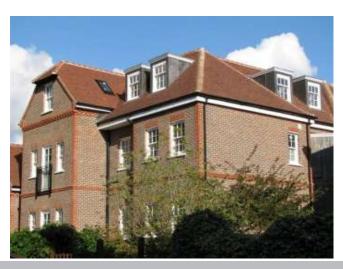

## Crowborough

## **Multicoloured Stock**







## Product Information

| Ibstock Code:          | 4002             |
|------------------------|------------------|
| Type:                  | Stock            |
| Facing Description:    | Sandfaced        |
| Dry Brick Weight (kg): | 2.3kg            |
| Pack Quantity:         | 500              |
| Packaging (standard):  | Banded (plastic) |
| Factory:               | Ashdown          |

## Technical Specification (to BS EN 771-1)

| Brick Dimensions (L x W x H mm):                       | 215x102x65       |
|--------------------------------------------------------|------------------|
| Size Tolerances Mean & Range:                          | T1 R1            |
| Configuration:                                         | Single Frog      |
| Voids (%):