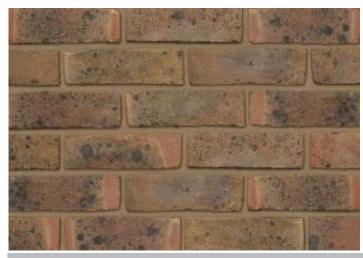

## Crowborough

## **Multicoloured Stock**

## Product Information

| Ibstock Code:          | 4002             |
|------------------------|------------------|
| Type:                  | Stock            |
| Facing Description:    | Sandfaced        |
| Dry Brick Weight (kg): | 2.3kg            |
| Pack Quantity:         | 500              |
| Packaging (standard):  | Banded (plastic) |
| Factory:               | Ashdown          |