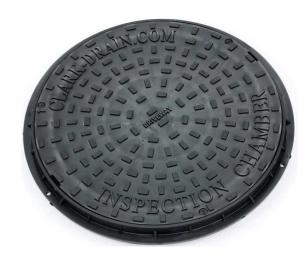

## Technical Specification/ Product Datasheet

Clark-Drain Ltd., Station Road, Yaxley, Peterborough, PE7 3EQ. England.

Specific Product Codes: CD 452

Product Group: Polypropylene Manhole Covers

Sub-Category: Solid Top

Material Grade/s: Polypropylene Grade AP9

Basic Dimensions (mm): Clear-opening = 450 dia

Overall size = 550 dia Overall Depth = 50

Weight (kgs): 6.0

Load Rating Classification: 35kN (Domestic driveway)

Load Test Data: 35kN held for 30 secs

Features: - Fits all major manufacturers' PPIC shallow inspection

chambers

- Ideal for tarmac, grass or gravel areas

Unique slip-resistant surface tread pattern

Dual locking (lid locks to frame + frame locks to

chamber)

Quick & easy to install

- Aesthetically pleasing

- Made from recycled material

- Compatible with CD 499 Reducer (available separately)

to restrict access into deep chambers as per Part H of

the Building Regulations