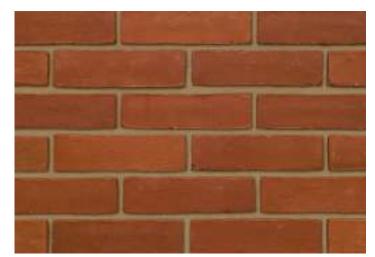

## Swanage Imperial Red Stock 68mm

## Product Information

lbstock Code: 4316

Type: Stock

Facing Description: Sandfaced

Dry Brick Weight (kg): 2.9kg

Pack Quantity: 420

Packaging (standard): Shrinkwrapped On Pallets(wood)

Factory: Swanage

## Technical Specification (to BS EN 771-1)

Brick Dimensions (L x W x H mm): 228x109x68

Size Tolerances Mean & Range: T1 R1

Configuration: Single Frog

Voids (%): 7-12

Compressive Strength (N/mm²): 15

Active Soluble Salts: S2