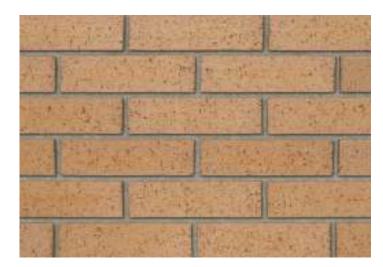

## **Oatmeal Textured**

## Product Information

lbstock Code: 2715

Type: Wirecut

Facing Description: Dragfaced

Dry Brick Weight (kg): 2.3kg

Pack Quantity: 500

Packaging (standard): Banded (Plastic)

Factory: Throckley

## Technical Specification (to BS EN 771-1)

Brick Dimensions (L x W x H mm): 215x102x65

Size Tolerances Mean & Range: T2 R1

Configuration: Vertically Perforated

Voids (%): 25-30

Compressive Strength (N/mm²): 50

Active Soluble Salts: S2

Water Absorption (% weight):

Durability: F2~

Gross Dry Density (Sound Insulation) (Kg/m³): 1560

Equivalent Thermal Conductivity "K" value 5% Exposed: Refer to Ibstock

Initial Rate of Absorption (Suction Rate) (Kg/m²/min): Refer to Ibstock