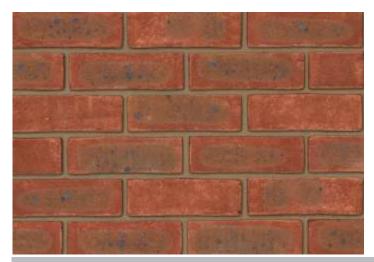

## **Weston Red Multi**

## **Stock**

## Product Information

Ibstock Code:3055Type:StockFacing Description:SandfacedDry Brick Weight (kg):2.5kgPack Quantity:500Packaging (standard):Banded (plastic)Factory:Parkhouse