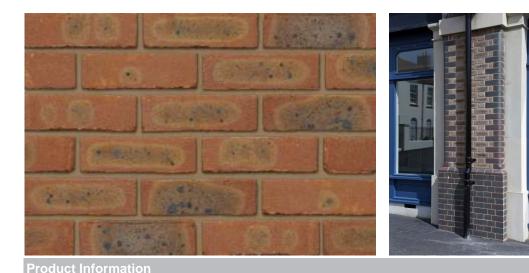

## **New Cavendish Stock**

| Product Information                                        |                  |
|------------------------------------------------------------|------------------|
| Ibstock Code:                                              | 3018             |
| Туре:                                                      | Stock            |
| Facing Description:                                        | Sandfaced        |
| Dry Brick Weight (kg):                                     | 2.5kg            |
| Pack Quantity:                                             | 500              |
| Packaging (standard):                                      | Banded (plastic) |
| Factory:                                                   | Parkhouse        |
| Technical Specification (to BS EN 771-1)                   |                  |
| Brick Dimensions (L x W x H mm):                           | 215x102x65       |
| Size Tolerances Mean & Range:                              | T2 R1            |
| Configuration:                                             | Single Frog      |
| Voids (%):                                                 | 7-12             |
| Compressive Strength (N/mm <sup>2</sup> ):                 | 15               |
| Active Soluble Salts:                                      | S2               |
| Water Absorption (% weight):                               | 13               |
| Durability:                                                | F2               |
| Gross Dry Density (Sound Insulation) (Kg/m <sup>3</sup> ): | 1700             |
| Equivalent Thermal Conductivity "K" value 5% Exposed:      | Refer to Ibstock |
| Initial Rate of Absorption (Suction Rate) (Kg/m²/min):     | Refer to Ibstock |
| EAN:                                                       | 5036335018057    |
|                                                            |                  |