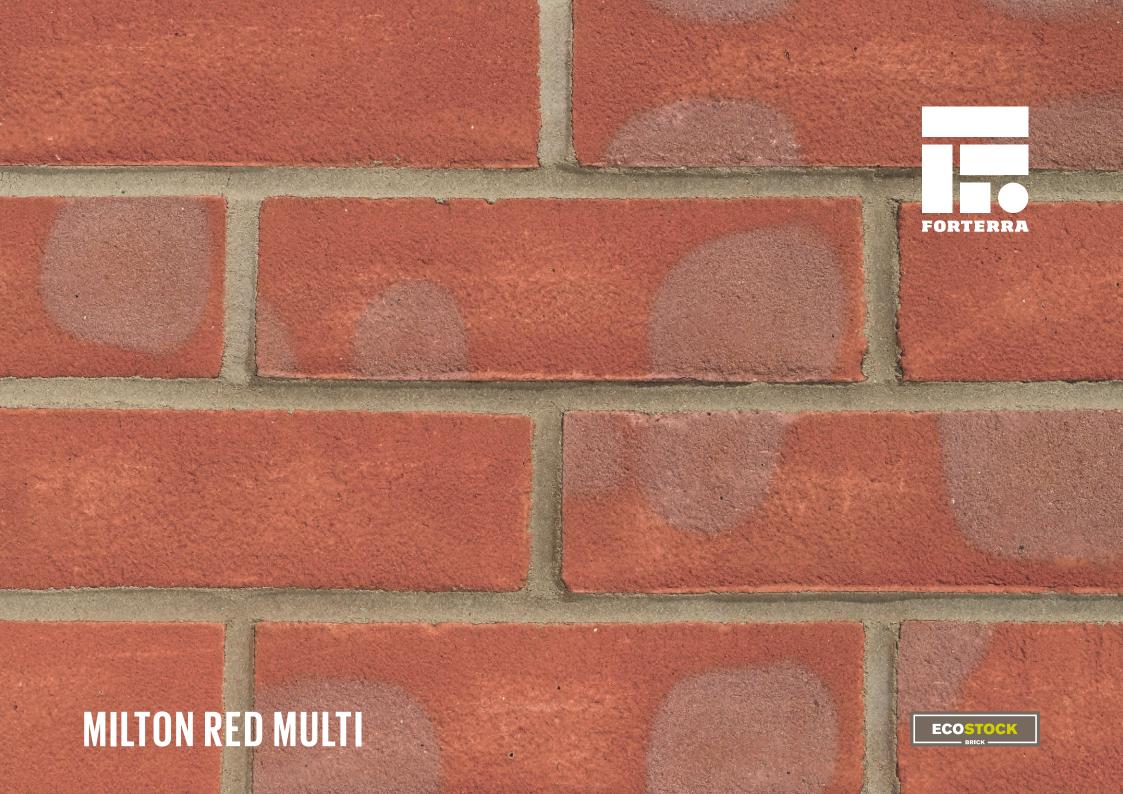

## **MILTON RED MULTI**

Manufactured to BS EN 771-1

Brick type

Category II, U, Clay Masonry Unit

Standard work size

215 x 102.5 x 65mm

**Dimensional tolerances** 

Tolerance category: T2 Range category: R1

Configuration

Frogged 5-18% Voids

Dry weight per brick

2.20kg

**Pack Size** 

495

**Factory** 

Measham

Disclaimer: The reproduction of colours and textures is only as accurate as the printing process will allow. Photographic samples should be used when shortlisting products but we advise that an actual sample should be seen before ordering.