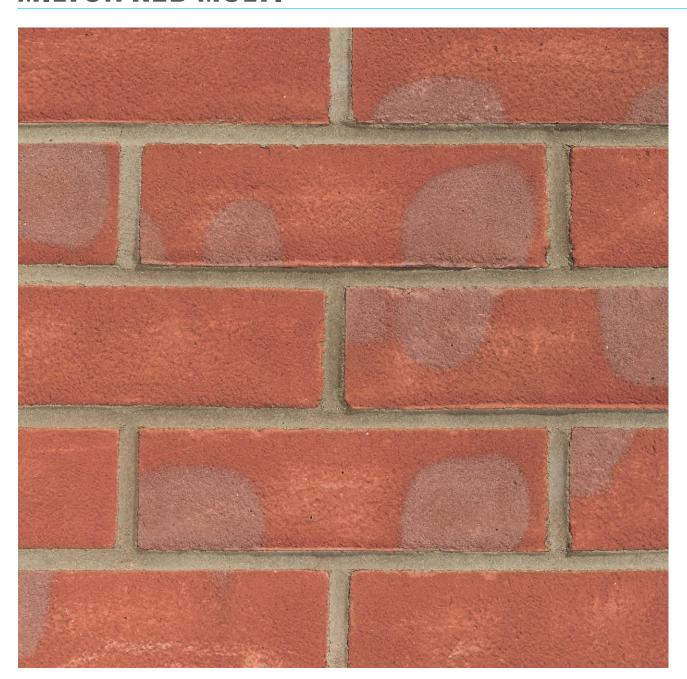

## **MILTON RED MULTI**

Manufactured to BS EN 771-1

Brick type

Category II, U, Clay Masonry Unit

Standard work size

215 x 102.5 x 65mm

**Dimensional tolerances** 

Tolerance category: T2 Range category: R1

Configuration

Frogged 5-18% Voids

Dry weight per brick

2.20kg

**Pack Size** 

495

**Factory** 

Measham

Disclaimer: The reproduction of colours and textures is only as accurate as the printing process will allow. Photographic samples should be used when shortlisting products but we advise that an actual sample should be seen before ordering.