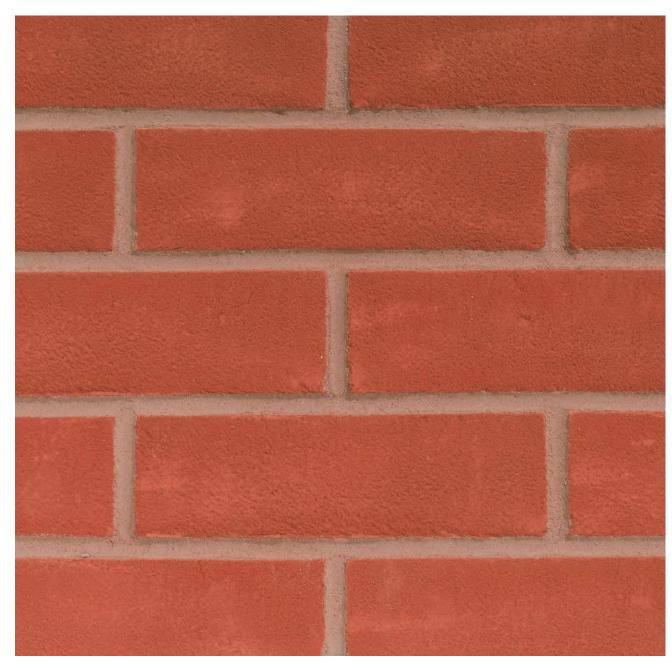

## **MILTON RED**

## Manufactured to BS EN 771-1

Brick type Category II, U, Clay Masonry Unit

**Standard work size** 215 x 102.5 x 65mm

**Dimensional tolerances** Tolerance category: T2 Range category: R1

**Compressive strength**  $\geq 25$ N/mm<sup>2</sup>

Water absorption  $\leq 13\%$ 

**Durability** F2

Active soluble salts content S2

**Configuration** Frogged 5-18% Voids

**Dry weight per brick** 2.20kg

**Pack Size** 495

**Factory** Measham

Disclaimer: The reproduction of colours and textures is only as accurate as the printing process will allow. Photographic samples should be used when shortlisting products but we advise that an actual sample should be seen before ordering.