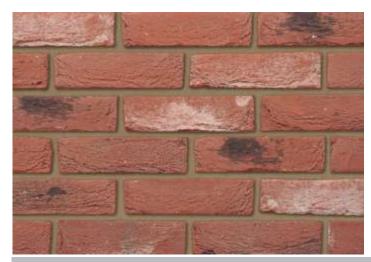

## Ivanhoe Olde Village

## Product Information

lbstock Code: 0062

Type: Stock

Facing Description: Sandcreased

Dry Brick Weight (kg): 2.1kg

Pack Quantity: 430

Packaging (standard): Banded (plastic) & Shrinkwrap Caps

Factory: Leicester

## Technical Specification (to BS EN 771-1)

Brick Dimensions (L x W x H mm): 215x102x65

Size Tolerances Mean & Range: T2 R1

Configuration: Single Frog

Voids (%): 8-13

Compressive Strength (N/mm²): 20

Active Soluble Salts: S2

Water Absorption (% weight):

Durability: F2

Gross Dry Density (Sound Insulation) (Kg/m³): 1520

Equivalent Thermal Conductivity "K" value 5% Exposed: Refer to Ibstock

Initial Rate of Absorption (Suction Rate) (Kg/m²/min): Refer to Ibstock