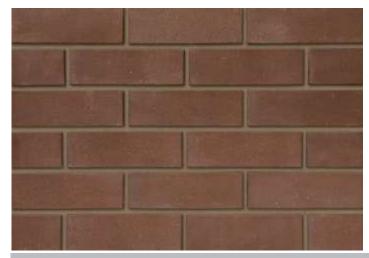

## **Holbrook Sandfaced**

## **Brown**

## Product Information

Ibstock Code: 4119

Type: Wirecut

Facing Description: Rusticated

Dry Brick Weight (kg): 2.1kg

Pack Quantity: 500

Packaging (standard): Banded (plastic) And Shrinkwrapped

Factory: South Holmwood

## Technical Specification (to BS EN 771-1)

Brick Dimensions (L x W x H mm): 215x102x65

Size Tolerances Mean & Range: T2 R1

Configuration: Vertically Perforated

Voids (%): 30-34

Compressive Strength (N/mm²): 40

Active Soluble Salts: S2

Water Absorption (% weight):

Durability: F2

Gross Dry Density (Sound Insulation) (Kg/m³): 1450

Equivalent Thermal Conductivity "K" value 5% Exposed: Refer to Ibstock

Initial Rate of Absorption (Suction Rate) (Kg/m²/min): Refer to Ibstock