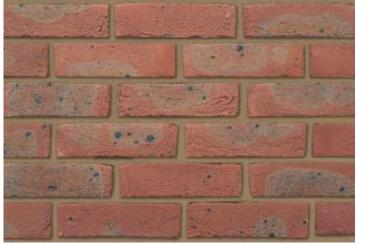

## **Grosvenor County**

## **Mixture**

oduct Informatio

| Product Information                                        |                                    |
|------------------------------------------------------------|------------------------------------|
| Ibstock Code:                                              | 0149                               |
| Туре:                                                      | Stock                              |
| Facing Description:                                        | Sandcreased                        |
| Dry Brick Weight (kg):                                     | 2.1kg                              |
| Pack Quantity:                                             | 430                                |
| Packaging (standard):                                      | Banded (plastic) & Shrinkwrap Caps |
| Factory:                                                   | Leicester                          |
| Technical Specification (to BS EN 771-1)                   |                                    |
| Brick Dimensions (L x W x H mm):                           | 215x102x65                         |
| Size Tolerances Mean & Range:                              | T2 R1                              |
| Configuration:                                             | Single Frog                        |
| Voids (%):                                                 | 8-13                               |
| Compressive Strength (N/mm <sup>2</sup> ):                 | 20                                 |
| Active Soluble Salts:                                      | S2                                 |
| Water Absorption (% weight):                               | 19                                 |
| Durability:                                                | F2                                 |
| Gross Dry Density (Sound Insulation) (Kg/m <sup>3</sup> ): | 1520                               |
| Equivalent Thermal Conductivity "K" value 5% Exposed:      | Refer to Ibstock                   |
| Initial Rate of Absorption (Suction Rate) (Kg/m²/min):     | Refer to Ibstock                   |
| EAN:                                                       | 5036335030721                      |
|                                                            |                                    |