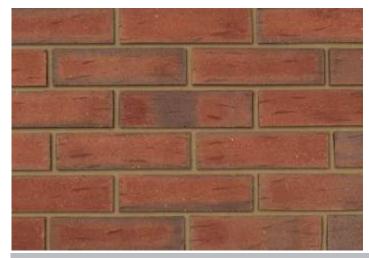

## **Grampian Red Mixture**

## Product Information

Ibstock Code: 2967

Type: Wirecut

Facing Description: Rolled

Dry Brick Weight (kg): 2.3kg

Pack Quantity: 500

Packaging (standard): Banded (plastic) & Shrinkwrapped

Factory: Chesterton

## Technical Specification (to BS EN 771-1)

Brick Dimensions (L x W x H mm): 215x102x65

Size Tolerances Mean & Range: T2 R1

Configuration: Vertically Perforated

Voids (%): 29-34

Compressive Strength (N/mm²): 60