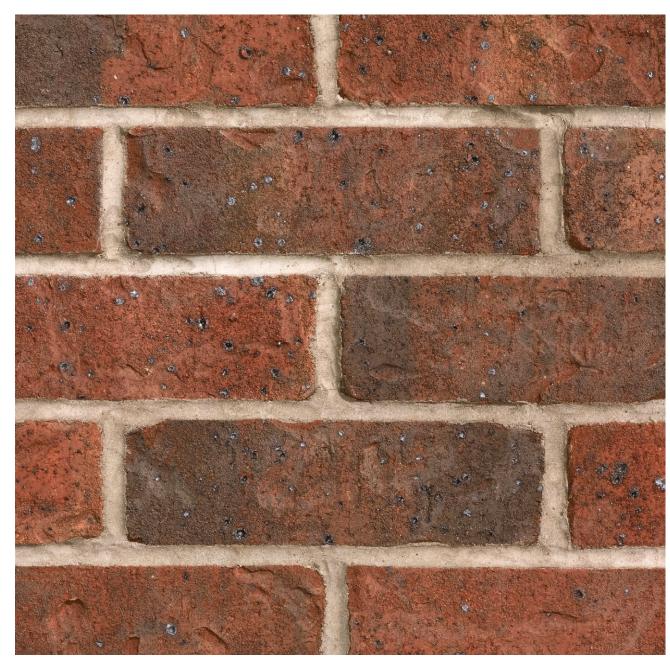

## FARMSTEAD ANTIQUE

资

1

-

AL.

-

FORTERRA

## **FARMSTEAD ANTIQUE**

## Manufactured to BS EN 771-1

Brick type Category II, U, Clay Masonry Unit

**Standard work size** 215 x 102.5 x 65mm

**Dimensional tolerances** Tolerance category: T2 Range category: R1

Compressive strength  $\geq 75$ N/mm<sup>2</sup>