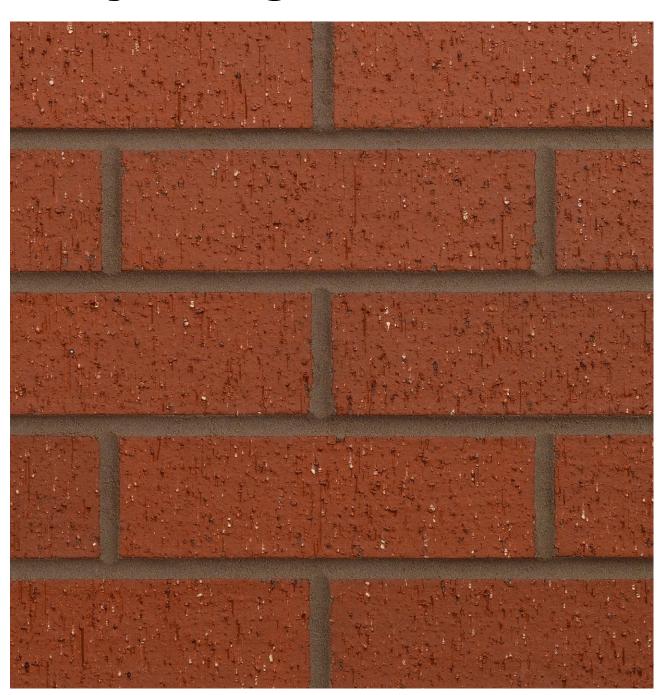

# **County Red Dragfaced**



#### Manufactured to BS EN 771-1

### Brick type

Category II, HD, Clay Masonry Unit

## Standard work size

215 x 102.5 x 65mm

#### **Dimensional tolerances**

Tolerance category: T2 Range category: R1

# **Compressive strength**

≥ 75N/mm<sup>2</sup>

## Water absorption

≤ 7%

# **Durability**

F2

# Active soluble salts content

50

#### Configuration

Vertically Perforated 23-28% Voids

# Dry weight per brick

2.50kg

## Pack size

504

### **Factory**

Wilnecote



**Disclaimer:** The reproduction of colours and textures is only as accurate as the printing process will allow. Photographic samples should be used when shortlisting products but we advise that an actual sample should be seen before ordering.



222 Peterborough Road Whittlesey Cambridgeshire PE7 1PD

**Sales** 0330 12