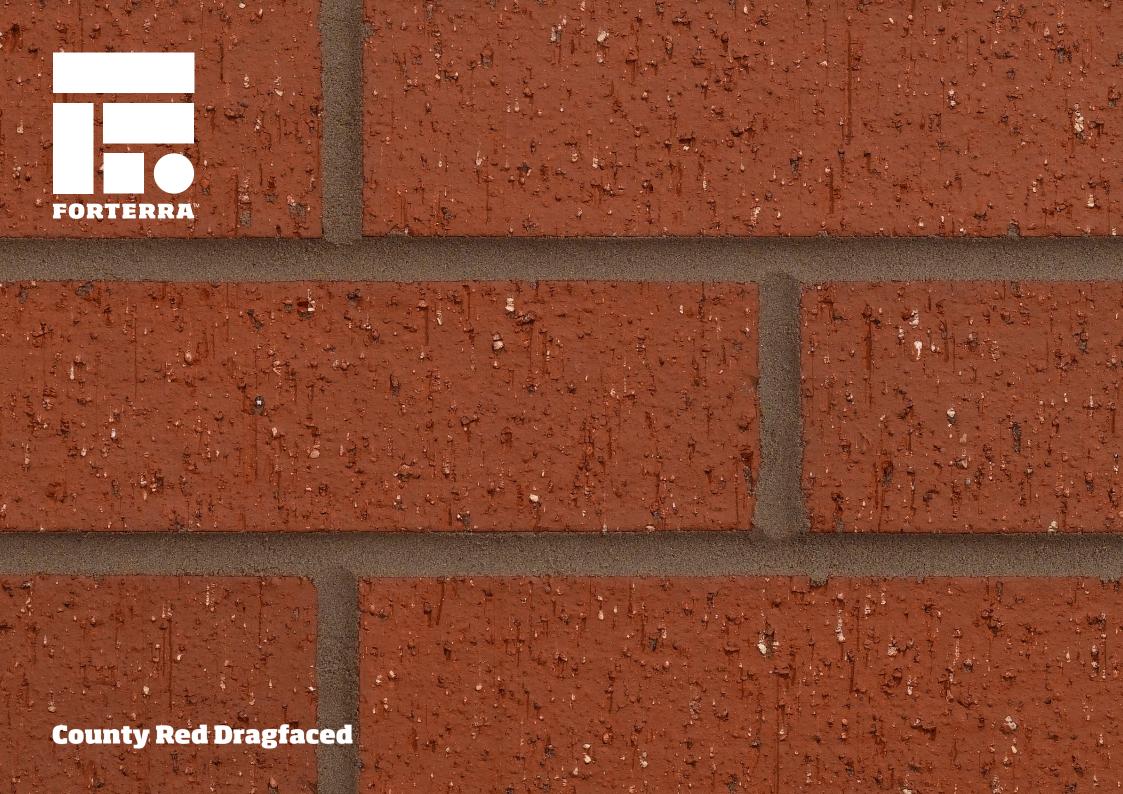

# **County Red Dragfaced**



#### Manufactured to BS EN 771-1

### Brick type

Category II, HD, Clay Masonry Unit

## Standard work size

215 x 102.5 x 65mm

#### **Dimensional tolerances**

Tolerance category: T2 Range category: R1

# **Compressive strength**

≥ 75N/mm<sup>2</sup>

## Water absorption

≤ 7%

# **Durability**

F2

# Active soluble salts content

50

#### Configuration

Vertically Perforated 23-28% Voids

# Dry weight per brick

2.50kg

## Pack size

504

### **Factory**

Wilnecote



**Disclaimer:** The reproduction of colours and textures is only as accurate as the printing process will allow. Photographic samples should be used when shortlisting products but we advise that an actual sample should be seen before ordering.



222 Peterborough Road Whittlesey Cambridgesh