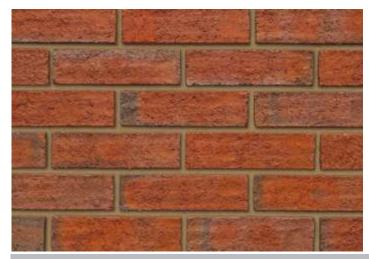

## **Calderstone Russett**

## Product Information

Ibstock Code: 3578

Type: Wirecut

Facing Description: Dragfaced

Dry Brick Weight (kg): 2.3kg

Pack Quantity: 500

Packaging (standard): Banded (plastic)

Factory: Ravenhead

## Technical Specification (to BS EN 771-1)

Brick Dimensions (L x W x H mm): 215x102x65

Size Tolerances Mean & Range: T2 R1

Configuration: Vertically Perforated

Voids (%):

Compressive Strength (N/mm²): 60

Active Soluble Salts: S2