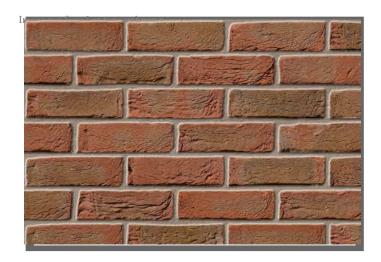

## **Bradgate Regal**

## Product Information

lbstock Code: 0021

Type: Stock

Facing Description: Sandcreased

Dry Brick Weight (kg): 2.1kg
Pack Quantity: 430

Packaging (standard): Banded (plastic) & Stretchwrapped

Factory: Leicester

## Technical Specification (to BS EN 771-1)

Brick Dimensions (L x W x H mm): 215x102x65

Size Tolerances Mean & Range: T2 R1

Configuration: Single Frog

Voids (%): 8-13

Compressive Strength (N/mm²): 20

Active Soluble Salts: S2