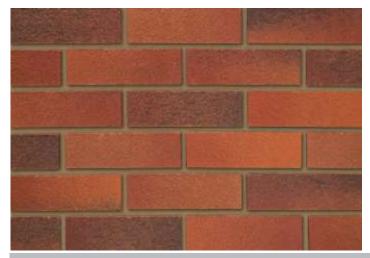

## **Alderley Russet**

## **Blend**

## Product Information

Ibstock Code: 2978

Type: Wirecut

Facing Description: Rolled

Dry Brick Weight (kg): 2.3kg

Pack Quantity: 500

Packaging (standard): Banded (plastic) & Shrinkwrapped

Factory: Chesterton

## Technical Specification (to BS EN 771-1)

Brick Dimensions (L x W x H mm): 215x102x65

Size Tolerances Mean & Range: T2 R1

Configuration: Vertically Perforated

Voids (%): 29-34

Compressive Strength (N/mm²): 60